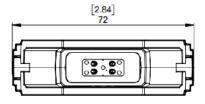

# Cassette Specifications Sheet





### **CASSETTE SPECIFICATIONS**



#### Material

Noryl



## Weight

Under 2 oz (0.054 kg)



## **Energetic Component**

ZPP



### **Sound Volume**

158-162 dB



#### **Kevlar® Cord Length**

7 ft 6 in +/- 1 in (2.3 meters +/- .1 meters)



#### **Kevlar® Cord Strength**

230 +/- 20 lb. (104 kg +/- 9 kg)



#### Wraps around Body

1–3 times

#### **Product Features**

- Green multi-dot laser on target when powered on







support@wrap.com

**S** 800.583.2652

O 1817 W 4th St. | Tempe, AZ 85281

© 2023 WRAP Technologies, Inc.

## Warning

This device can result in serious injury if not used as instructed. Obey warnings, instructions, and all laws. Comply with current training materials and use of force policies.