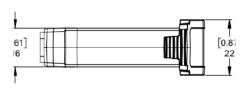

# Cassette Specifications Sheet





### **CASSETTE SPECIFICATIONS**



#### Material

Noryl



## Weight

Under 2 oz (0.054 kg)



## **Energetic Component**

ZPP



### **Sound Volume**

158-162 dB



#### **Kevlar® Cord Length**

7 ft 6 in +/- 1 in (2.3 meters +/- .1 meters)



#### **Kevlar® Cord Strength**

230 +/- 20 lb. (104 kg +/- 9 kg)



#### Wraps around Body

1–3 times

#### **Product Features**

- Green multi-dot laser on target when powered on







support@wrap.com

**S** 800.583.2652

O 1817 W 4th St. | Tempe, AZ 85281

© 2023 WRAP Technologies, Inc.

## Warning

This device can result in serious injury if not used as instructed. Obey warnings, instructions, and all laws. Comply with current training materials and use of force policies.