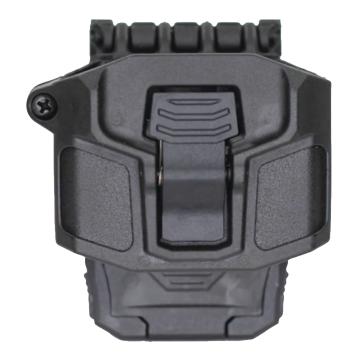

### **BELT CLIP ATTACHMENT**

#15050

- Attaches with a belt clip. Also available in MOLLE and Thigh Rig mounting configurations.
- Auto Lock<sup>™</sup> technology secures the BolaWrap 150 in a holster during normal activity when re-holstered correctly.
- ✓ Auto Lock™ position allows you to draw the device normally with the index finger sliding from the holster body to BolaWrap 150 frame in a single movement.