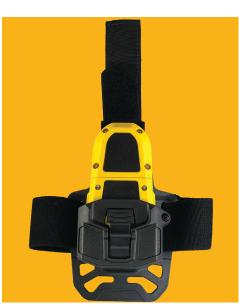

ELT CLIP ATTACHMENT**

#15050

- Attaches with a belt clip. Also available in MOLLE and Thigh Rig mounting configurations.
- Auto Lock<sup>™</sup> technology secures the BolaWrap 150 in a holster during normal activity when re-holstered correctly.
- ✓ Auto Lock™ position allows you to draw the device normally with the index finger sliding from the holster body to BolaWrap 150 frame in a single movement.



### **MOLLE ATTACHMENT**

#15051

- ✓ All models are molded from a durable, resistant blend of proprietary impact-modified nylon for low maintenance and high performance in all environments.
- ✓ Each holster is shipped with a quick detach adjustable belt loop for easier transfer of the device.
- Metal hardware on all models is either stainless steel or brass for allweather performance.



## THIGH RIG ATTACHMENT

#15052

#### **Warning**

This device can result in serious injury if not used as instructed. Obey warnings, instructions, and all laws. Comply with current training materials and use of force policies.

© 2023 WRAP Technologies, Inc.