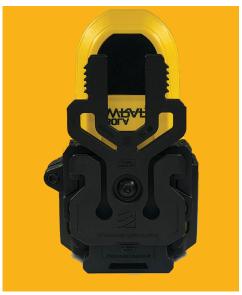

### **MOLLE ATTACHMENT**

#15051

- ✓ All models are molded from a durable, resistant blend of proprietary impact-modified nylon for low maintenance and high performance in all environments.
- ✓ Each holster is shipped with a quick detach adjustable belt loop for easier transfer of the device.
- Metal hardware on all models is either stainless steel or brass for allweather performance.