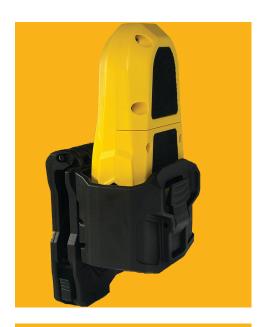

### **BELT CLIP ATTACHMENT**

#15050

- Attaches with a belt clip. Also available in MOLLE and Thigh Rig mounting configurations.
- Auto Lock<sup>™</sup> technology secures the BolaWrap 150 in a holster during normal activity when re-holstered correctly.
- ✓ Auto Lock™ position allows you to draw the device normally with the index finger sliding from the holster body to BolaWrap 150 frame in a single movement.

### **MOLLE ATTACHMENT**

#15051

- ✓ All models are molded from a durable, resistant blend of proprietary impact-modified nylon for low maintenance and high performance in all environments.
- ✓ Each holster is shipped with a quick detach adjustable belt loop for easier transfer of the device.
- Metal hardware on all models is either stainless steel or brass for allweather performance.